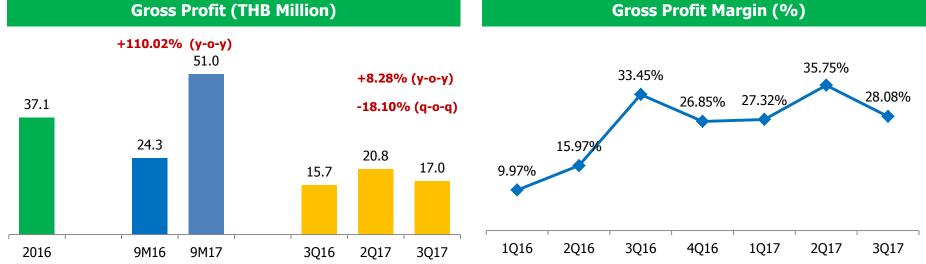

ith complicated diseases and the efficiency in patient data management
- Increase of payment rate from Social Security Office since Jul 2017.

## **Revenue Grown from Patient Types: QoQ**





## Revenue Breakdown By Patient Type



#### **Patient Type (Consolidated)**



### **OPD - Non SS Patients**





## **OPD Utilization Rate – All Sectors**





### **IPD – Non SS Patients**



#### Revenue from IPD Non SS Patients (MB)

#### **Number of IPD Admissions (Heads)**



#### **Revenue per Admission (THB/Head)**



## **IPD Utilization Rate – All Sectors**





## **Social Security Scheme**







## **Capital Structure & Debt-to-Equity Ratio**





# Financial Performance 3Q 2017 - RRH



## **RRH - 3Q17 Performance Summary**



#### **Revenue from Hospital Operations (THB Million)**





## **RRH - 3Q17 Performance Summary**





- In 2Q17, SS revenue from chronic diseases was adjusted upward for THB 7.67 million. THB 3.32 million and THB 3.64 million was adjusted for Y16 and 1Q17 revenue respectively. Therefore, revenue and gross margin was relatively high in 2Q17.
- In 1Q17, RRH recorded defer tax income which mostly was tax shield stemming from 5-year losses. Total tax shield was THB 27.8 million. RRH on the other hand recorded defer tax expenses (defer tax write-off) THB. 1 million and THB 1.8 million in 2Q17 and 3Q17 respectively.

## RRH - Revenue by Patient Types: 2015 - 9M 2017





## RRH - Revenue by Patient Types: QoQ







# Strategies for 2018 & Future Projects



## **Strategies for 2018**

| THE HOS | 18 |
|---------|----|
|         | 3  |
| (UBTHU) |