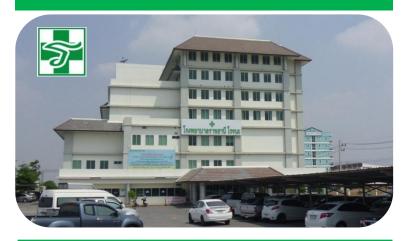

#### Rajthanee Rojana Hospital (RRH)

#### **Rajthanee Rojana Hospital Company Limited**

| Registered hospital beds                     | 100 beds |
|----------------------------------------------|----------|
| Beds in service                              | 32 beds  |
| Examination rooms (average)                  | 6 rooms  |
| Number of the insured persons                | 11,740   |
| Maximum quota of the insured persons in 2016 | 40,250   |
| Full-time / Part-time physicians             | 8 / 103  |
| Nurses                                       | 24       |