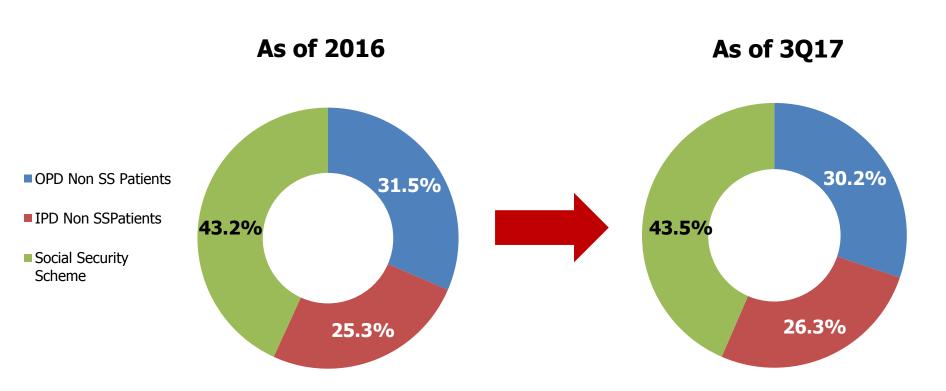

ubspecialty doctors, especially cardiologists, ophthalmologists and dentists contributed to increase in number of OPD visits. In addition, the promotion of check-up program also boosted OPD revenue
- IPD RJH added 18 beds in 3Q17 and RRH added 4 beds in 2Q17. Improved revenue was also from obstetrical delivery cases, Cath Lab (increase by 100%)
- · Increase of hospital service fee and medical price

#### **Growth from Social Security Patients:**

- Increasing registered social security persons, more admittance of patients with complicated diseases and the efficiency in patient data management
- Increase of payment rate from Social Security Office since Jul 2017.

## **Revenue Grown from Patient Types: QoQ**





## Revenue Breakdown By Patient Type



#### **Patient Type (Consolidated)**



### **OPD - Non SS Patients**





## **OPD Utilization Rate – All Sectors**





### **IPD – Non SS Patients**



#### Revenue from IPD Non SS Patients (MB)

#### **Number of IPD Admissions (Heads)**



#### **Revenue per Admission (THB/Head)**



## **IPD Utilization Rate – All Sectors**





## **Social Security Scheme**







## **Capital Structure & Debt-to-Equity Ratio**





# Financial Performance 3Q 2017 - RRH



## **RRH - 3Q17 Performance Summary**



#### **Revenue from Hospital Operations (THB Million)**





## **RRH - 3Q17 Performance Summary**





- In 2Q17, SS revenue from chronic diseases was adjusted upward for THB 7.67 million. THB 3.32 million and THB 3.64 million was adjusted for Y16 and 1Q17 revenue respectively. Therefore, revenue and gross margin was relatively