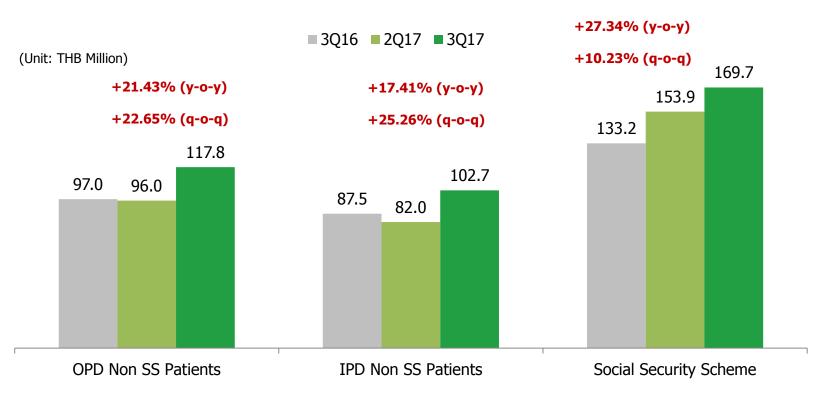

017





#### **Growth from Non-Social Security Patients:**

- OPD increase of subspecialty doctors, especially cardiologists, ophthalmologists and dentists contributed to increase in number of OPD visits. In addition, the promotion of check-up program also boosted OPD revenue
- IPD RJH added 18 beds in 3Q17 and RRH added 4 beds in 2Q17. Improved revenue was also from obstetrical delivery cases, Cath Lab (increase by 100%)
- · Increase of hospital service fee and medical price

#### **Growth from Social Security Patients:**

- Increasing registered social security persons, more admittance of patients with complicated diseases and the efficiency in patient data management
- Increase of payment rate from Social Security Office since Jul 2017.

## **Revenue Grown from Patient Types: QoQ**





## Revenue Breakdown By Patient Type



#### **Patient Type (Consolidated)**



### **OPD - Non SS Patients**





## **OPD Utilization Rate – All Sectors**





### **IPD – Non SS Patients**



#### Revenue from IPD Non SS Patients (MB)

#### **Number of IPD Admissions (Heads)**



#### **Revenue per Admission (THB/Head)**



## **IPD Utilization Rate – All Sectors**





## **Social Security Scheme**







## **Capital Structure & Debt-to-Equity Ratio**





# Financial Performance 3Q 2017 - RRH



## **RRH - 3Q17 Performance Summary**



#### **Revenue from Hospital Operations (THB Million)**





## **RRH - 3Q17 Performance Summary**





- In 2Q17, SS revenue from chronic diseases was adjusted upward for THB 7.67 million. THB 3.32 million and THB 3.64 million was adjusted for Y16 a