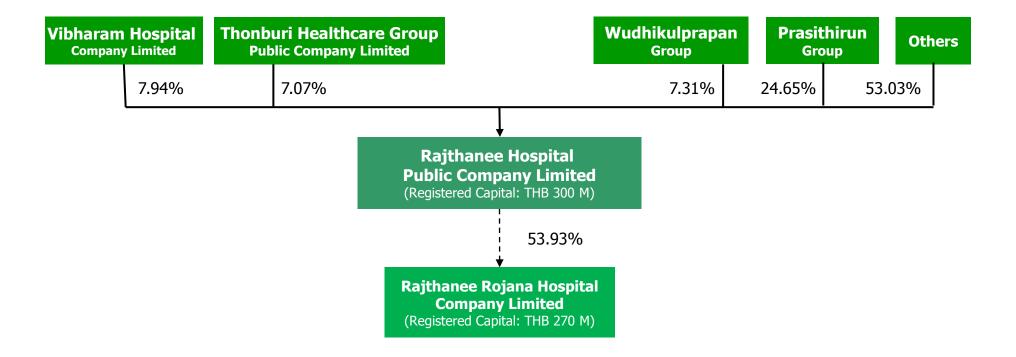

## **Shareholding Structure**

#### Remarks:

- 1. Shareholding in RJH is as of 28 August 2017
- 2. Shareholding in RRH is as of 30 September 2017

## **Investment in Rajthanee Rojana Hospital**

| Investment Opportunity: | Rojanavej Hospital (renamed to Rajthanee Rojana Hospital (RRH)) suffered accumulated loss from the severe flood in 2011.                                                                        |
|-------------------------|-------------------------------------------------------------------------------------------------------------------------------------------------------------------------------------------------|
|                         | <ul> <li>In 2013, its management decided to exit and invited prospective acquirers, including RJH,<br/>to buy out the shares in the company.</li> </ul>                                         |
| Investment              | Prime location: Adjacent to Rojana Industrial Park coupling with expanding residential communities.                                                                                             |
| Rationale:              | <ul> <li>Benefit from patients referred from RRH for medical treatments to be provided by RJH's specialized<br/>physicians</li> </ul>                                                           |
|                         | <ul> <li>Lessened crowdedness at the main campus: RJH would be able to refer to RRH a part of its social<br/>coverage patients whose medical conditions are not complicated.</li> </ul>         |
|                         | • Expected potential growth: RRH has potential to improve its competency in providing a high-standard level of medical service in the future to be in line with the same that RJH has to offer. |
|                         | A proactive measure to prevent other hospital chains from entering into the market in Ayutthaya                                                                                                 |
| Purchase Price &        | Acquisition of 12 million shares at THB 10.50 per share in May 2014                                                                                                                             |
| Shareholding:           | <ul> <li>Continue investing more 2.56 million shares at THB 25 per share in Nov 2016</li> <li>Currently, RJH holds 53.93% in RRH</li> </ul>                                                     |