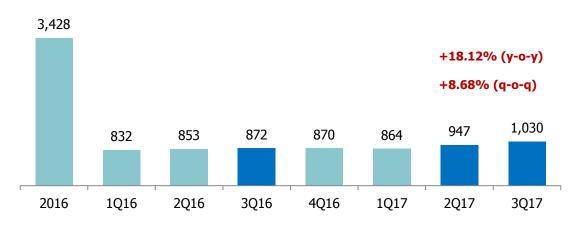

## **Social Security Scheme**

#### **Growth from Non-Social Security Patients:**

- OPD increase of subspecialty doctors, especially cardiologists, ophthalmologists and dentists contributed to increase in number of OPD visits. In addition, the promotion of check-up program also boosted OPD revenue
- IPD RJH added 18 beds in 3Q17 and RRH added 4 beds in 2Q17. Improved revenue was also from obstetrical delivery cases, Cath Lab (increase by 100%)
- · Increase of hospital service fee and medical price

#### **Growth from Social Security Patients:**

- Increasing registered social security persons, more admittance of patients with complicated diseases and the efficiency in patient data management
- Increase of payment rate from Social Security Office since Jul 2017.