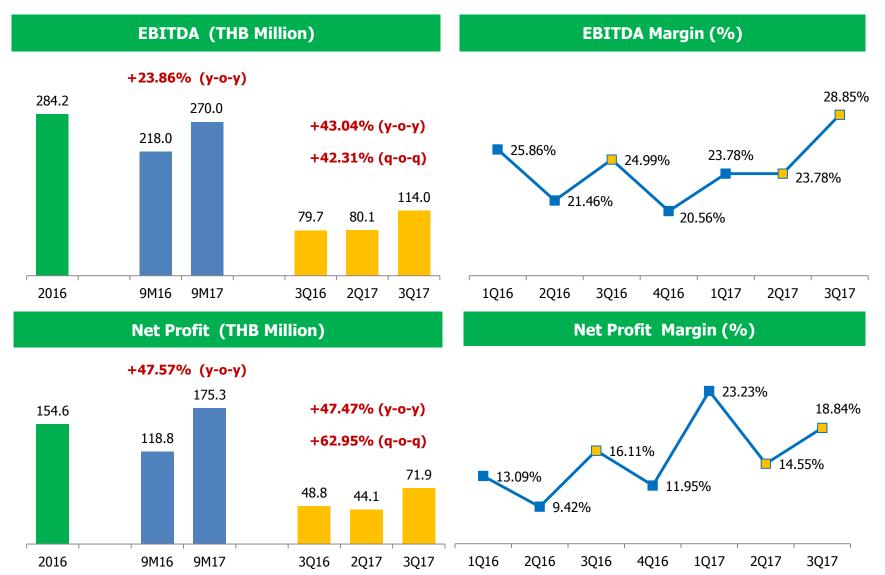

ry is related to number of visited patients i.e. Self-pay , insurance, corporate contract, civil servant, Compulsory Automobile Insurance Act as well as Hemodialysis patients under Social Security.

There is no change to total amount of revenue which has been previously presented.

2. Since 2016, number of patients were derived from number of visited patients. Previously, number of patients were derived from number of bills. Non-SS Patients may utilize benefit from insurance and pay for the remaining. Two bills are recorded for one visited patient. In order to reflect more accurately income per patient, we has used number of visited patients instead of number of bills since 2016.





#### **Gross Profit (THB Million)**

#### **Gross Profit Margin (%)**



## **3Q17 Group Performance**





## Revenue by Patient Types: 2015 – 9M 2017





#### **Growth from Non-Social Security Patients:**

- OPD increase of subspecialty doctors, especially cardiologists, ophthalmologists and dentists contributed to increase in number of OPD visits. In addition, the promotion of check-up program also boosted OPD revenue
- IPD RJH added 18 beds in 3Q17 and RRH added 4 beds in 2Q17. Improved revenue was also from obstetrical delivery cases, Cath Lab (increase by 100%)
- · Increase of hospital service fee and medical price

#### **Growth from Social Security Patients:**

- Increasing registered social security persons, more admittance of patients with complicated diseases and the efficiency in patient data management
- Increase of payment rate from Social Security Office since Jul 2017.

## **R