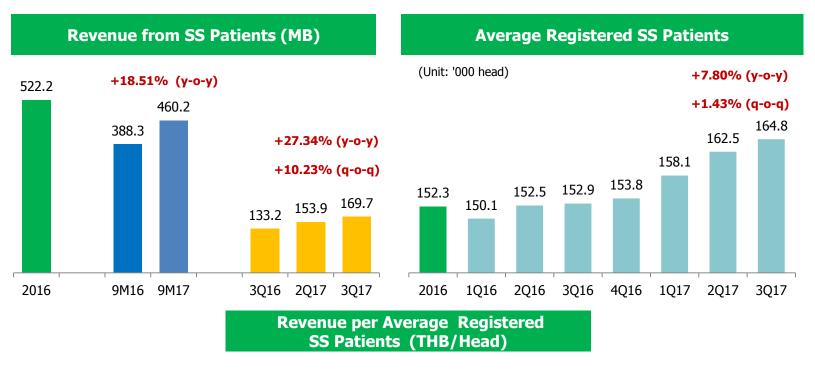

## **Social Security Scheme**

#### **Growth from Non-Social Security Patients:**

- OPD increase of subspecialty doctors, especially cardiologists, ophthalmologists and dentists contributed to increase in number of OPD visits. In addition, the promotion of check-up program also boosted OPD revenue
- IPD RJH added 18 beds in 3Q17 and RRH added 4 beds in 2Q17. Improved revenue was also from obstetrical delivery cases, Cath Lab (increase by 100%)
- · Increase of hospital service fee and medical price

#### **Growth from Social Security Patients:**

- Increasing registered social security persons, more admittance of patients with complicated diseases and the efficiency in patient data management
- Increase of payment rate from Social Security Office since Jul 2017.