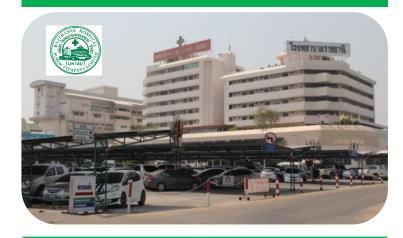

#### **Rajthanee Hospital (RJH)**

#### **Rajthanee Hospital Public Company Limited**

| Registered hospital beds                     | 253 beds |
|----------------------------------------------|----------|
| Beds in service                              | 185 beds |
| Examination rooms (average)                  | 45 rooms |
| Number of the insured persons                | 154,265  |
| Maximum quota of the insured persons in 2016 | 161,000  |
| Full-time / Part-time physicians             | 42 / 141 |
| Nurses                                       | 192      |