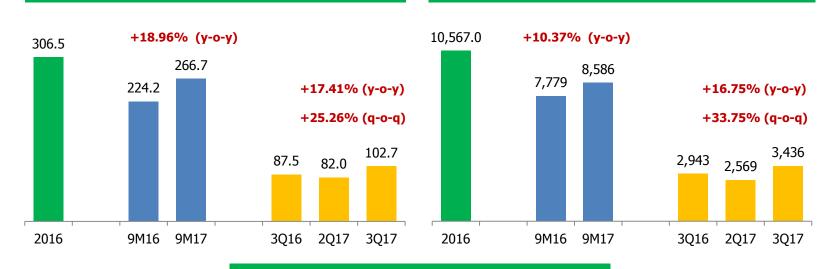

## **3Q17 Group Performance**

## Revenue by Patient Types: 2015 – 9M 2017

#### **Growth from Non-Social Security Patients:**

- OPD increase of subspecialty doctors, especially cardiologists, ophthalmologists and dentists contributed to increase in number of OPD visits. In addition, the promotion of check-up program also boosted OPD revenue
- IPD RJH added 18 beds in 3Q17 and RRH added 4 beds in 2Q17. Improved revenue was also from obstetrical delivery cases, Cath Lab (increase by 100%)
- · Increase of hospital service fee and medical price

#### **Growth from Social Security Patients:**

- Increasing registered social security persons, more admittance of patients with complicated diseases and the efficiency in patient data management
- Increase of payment rate from Social Security Office since Jul 2017.