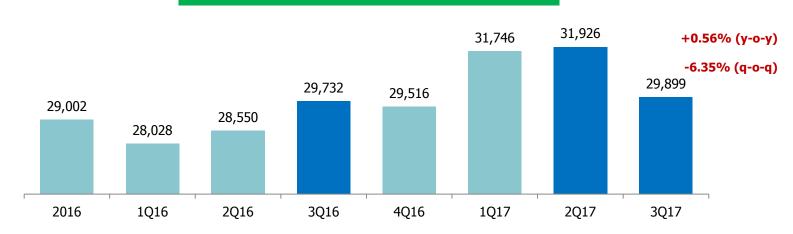

## **Revenue Grown from Patient Types: QoQ**

## Revenue Breakdown By Patient Type

#### **Patient Type (Consolidated)**