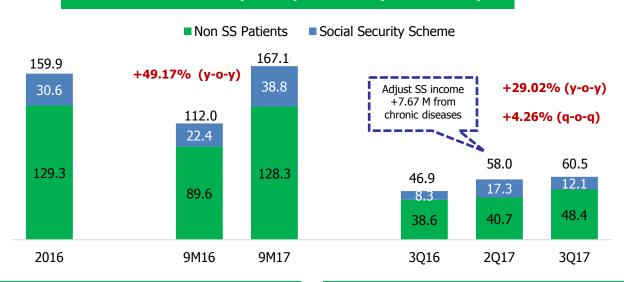

## Revenue by Patient Types: 2015 – 9M 2017

#### **Growth from Non-Social Security Patients:**

- OPD increase of subspecialty doctors, especially cardiologists, ophthalmologists and dentists contributed to increase in number of OPD visits. In addition, the promotion of check-up program also boosted OPD revenue
- IPD RJH added 18 beds in 3Q17 and RRH added 4 beds in 2Q17. Improved revenue was also from obstetrical delivery cases, Cath Lab (increase by 100%)
- · Increase of hospital service fee and medical price

#### **Growth from Social Security Patients:**

- Increasing registered social security persons, more admittance of patients with complicated diseases and the efficiency in patient data management
- Increase of payment rate from Social Security Office since Jul 2017.