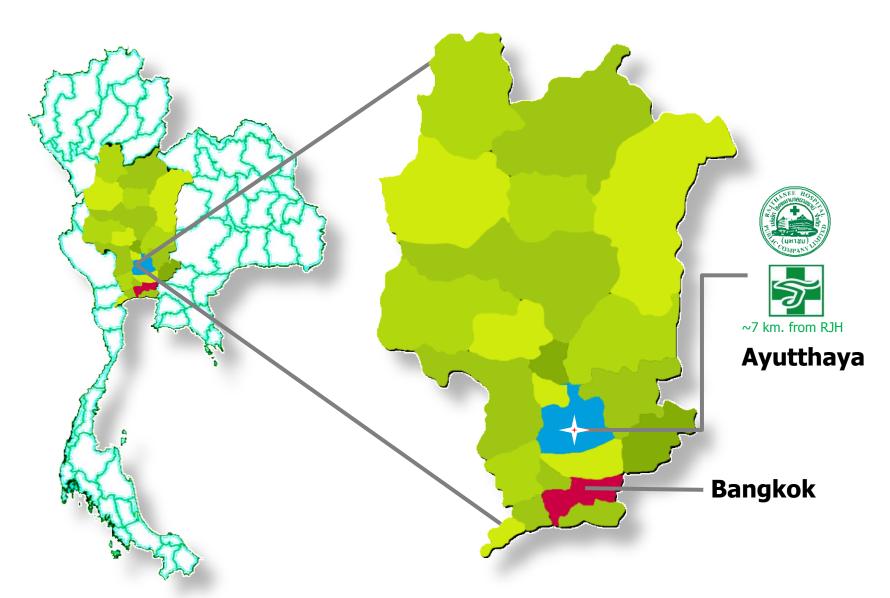

## **Location and Health Service Coverage**

## No.1 Hospital in Ayutthaya

#### **Ayutthaya Province:**

High growth prospect for hospital business

· Large population and economy with increasing healthcare spending

• Locations of major industrial estates and industrial parks:

3 industrial estates: Ban Wa (Hi-Tech) Industrial Estate, Bang Pa-in Industrial Estate and

Saha Rattana Nakorn Industrial Estate

2 industrial parks: Rojana Industrial Park and Factory Land Wangnoi Industrial Park

#### RJH as the leading private hospital group in Ayutthaya:

• The first private hospital in Ayutthaya celebrating its 25 years of operation

• With the largest number of registered hospital beds (i.e. 353 beds)

· Reputable medical staff and medical services of good quality and standard

RJH's competitors are large government hospitals and private hospitals in Ayutthaya.

| Hospitals                     | Gov't/<br>Private | Locations                         | Social Security<br>Scheme | No. of<br>Registered Beds |
|-------------------------------|-------------------|-----------------------------------|---------------------------|---------------------------|
| Phra Nakorn Sri Ayutthaya     | Gov't             | Phra Nakhon Si Ayutthaya District | ✓                         | 528                       |
| Sena Hospital                 | Gov't             | Sena District                     | ✓                         | 180                       |
| Karunvej Ayutthaya Hospital   | Private           | Bang Pa-in District               | ✓                         | 105                       |
| Supamitrsena General Hospital | Private           | Sena District                     | -                         | 100                       |
| Peravech Hospital             | Private           | Phra Nakhon Si Ayutthaya District | -                         | 53                        |