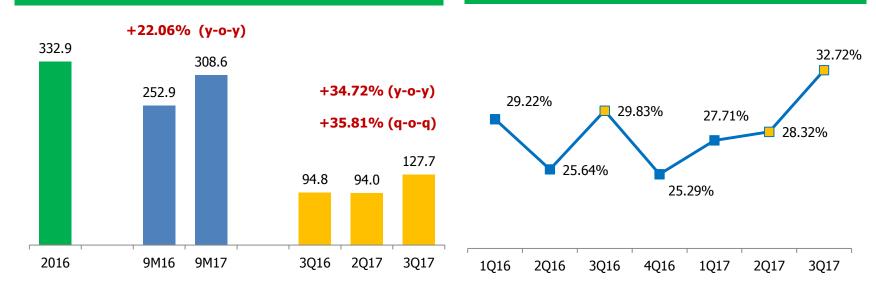

#### **Gross Profit (THB Million)**

#### **Gross Profit Margin (%)**

## **3Q17 Group Performance**