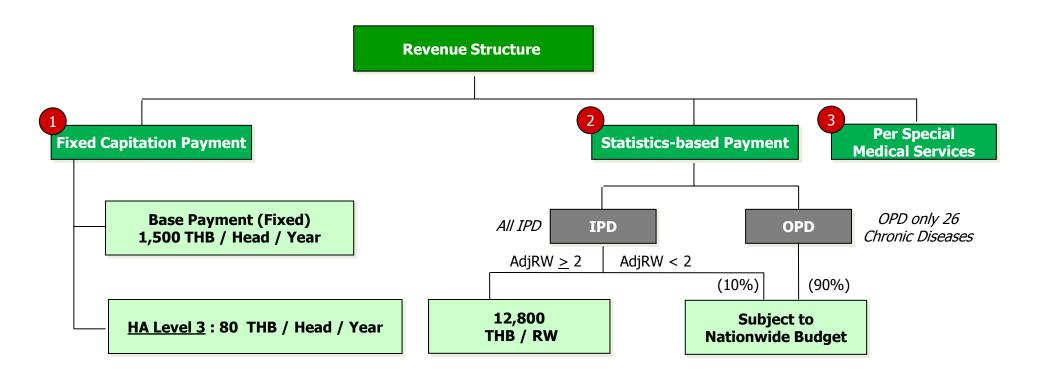

## **Revenue Structure under Social Security Scheme**

## **Service Payments for Social Security Scheme**

| Payment type                                                                                                                                                                                  | 2013                                                   | 2014                                                   | 2015                                                   | 2016                                                                                         | 2017(July)                                                               |
|-----------------------------------------------------------------------------------------------------------------------------------------------------------------------------------------------|--------------------------------------------------------|--------------------------------------------------------|--------------------------------------------------------|----------------------------------------------------------------------------------------------|--------------------------------------------------------------------------|
| Fixed Capitation Payment     (THB/Head/Year)     Monthly payment                                                                                                                              | 1,446                                                  | 1,460                                                  | 1,460                                                  | 1,460                                                                                        | 1,500                                                                    |
| Additional Payments                                                                                                                                                                           |                                                        |                                                        |                                                        |                                                                                              |                                                                          |
| HA Accredited Hospital     Payment (THB/head/year)                                                                                                                                            | HA Level 1: 0                                                                                | HA Level 1: 0                                                            |
| • Monthly payment                                                                                                                                                                             | HA Level 2: 40                                                                               | HA Level 2: 40                                                           |
|                                                                                                                                                                                               | HA Level 3: 80                                                                               | HA Level 3: 80                                                           |
| <ul> <li>3. Payments subject to conditions</li> <li>26 Chronic diseases (OPD) ~ 90%</li> <li>AdjRW &lt; 2 (IPD) ~ 10%</li> <li>6 months payment</li> </ul>                                    | Variable<br>(nationwide budget)                        | Variable<br>(nationwide budget)                        | Variable<br>(nationwide budget)                        | Variable<br>(nationwide budget)<br>Budget: 432 THB<br>per insured person                     | Variable<br>(nationwide budget)<br>Budget: 447 THB<br>per insured person |
| <ol> <li>Payments depending on high caring costs         AdjRW ≥ 2 (THB / 1         AdjRW)         (Able to refer cases to supracontractors or medical schools with tertiary care)</li> </ol> | < Tertiary Care:<br>11,500<br>Tertiary Care:<br>15,000 | < Tertiary Care:<br>11,500<br>Tertiary Care:<br>15,000 | < Tertiary Care:<br>10,000<br>Tertiary Care:<br>15,000 | < Tertiary Care:<br>10,000<br>Tertiary Care: 15,000<br>Budget: 560 THB<br>per insured person | 12,800 THB  Budget: 640 THB  per insured person                          |
| 5. Other Payments –<br>Equipment & Implants, etc.                                                                                                                                             | As pe                                                  | er actual payments m                                   | nade; subject to the                                   | Social Security Office's                                                                     | policy                                                                   |

RJH was awarded the Level 3 of Hospital Accreditation (HA) on February 27, 2015.

RJH is of secondary care.