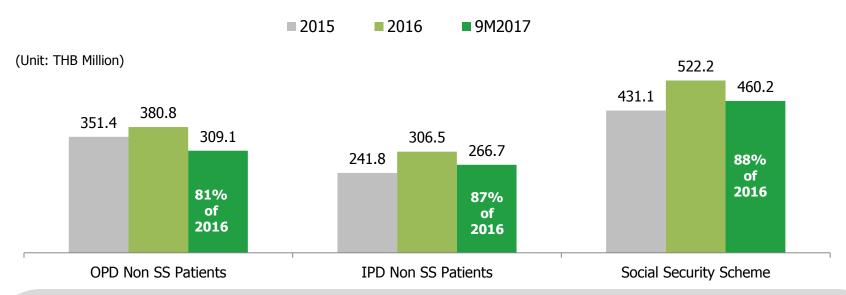

## Revenue by Patient Types: 2015 – 9M 2017

#### **Growth from Non-Social Security Patients:**

- OPD increase of subspecialty doctors, especially cardiologists, ophthalmologists and dentists contributed to increase in number of OPD visits. In addition, the promotion of check-up program also boosted OPD revenue
- IPD RJH added 18 beds in 3Q17 and RRH added 4 beds in 2Q17. Improved revenue was also from obstetrical delivery cases, Cath Lab (increase by 100%)
- · Increase of hospital service fee and medical price

#### **Growth from Social Security Patients:**

- Increasing registered social security persons, more admittance of patients with complicated diseases and the efficiency in patient data management
- Increase of payment rate from Social Security Office since Jul 2017.