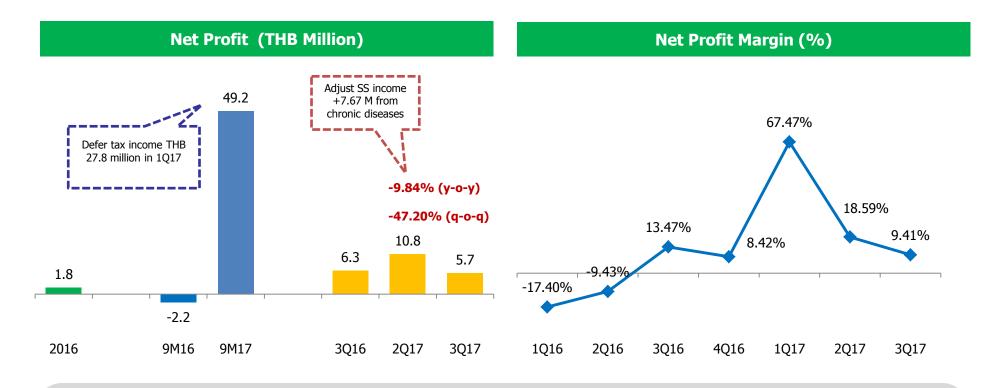

## **RRH - 3Q17 Performance Summary**

## **RRH - 3Q17 Performance Summary**

- In 2Q17, SS revenue from chronic diseases was adjusted upward for THB 7.67 million. THB 3.32 million and THB 3.64 million was adjusted for Y16 and 1Q17 revenue respectively. Therefore, revenue and gross margin was relatively high in 2Q17.
- In 1Q17, RRH recorded defer tax income which mostly was tax shield stemming from 5-year losses. Total tax shield was THB 27.8 million. RRH on the other hand recorded defer tax expenses (defer tax write-off) THB. 1 million and THB 1.8 million in 2Q17 and 3Q17 respectively.