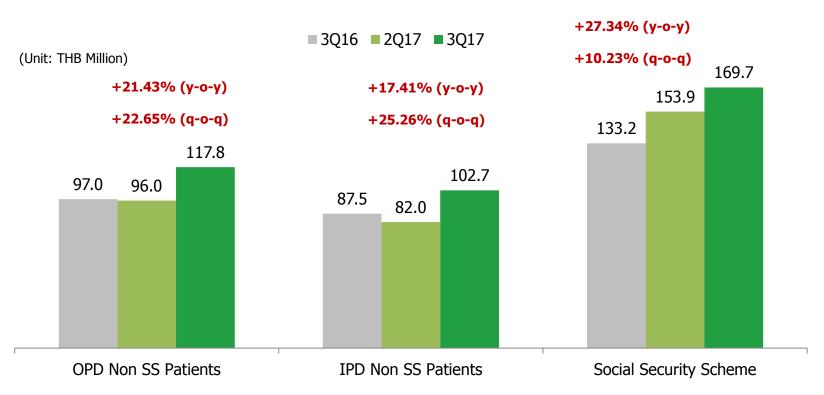

## Revenue Breakdown By Patient Type

#### **Patient Type (Consolidated)**

### **OPD - Non SS Patients**

### **IPD – Non SS Patients**

## **Social Security Scheme**