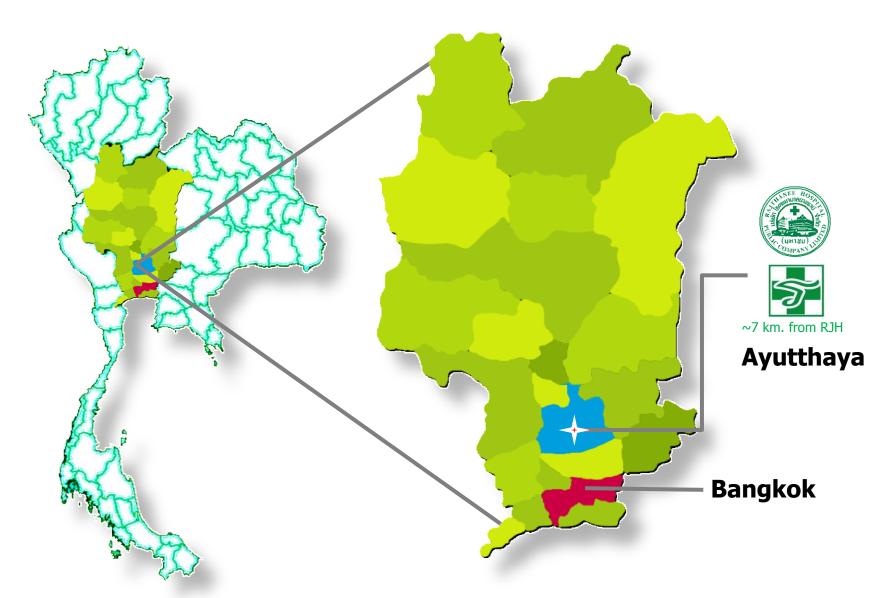

## **Location and Health Service Coverage**

## No.1 Hospital in Ayutthaya

#### RJH as the leading private hospital group in Ayutthaya:

• The first private hospital in Ayutthaya celebrating its 25 years of operation

• With the largest number of registered hospital beds (i.e. 353 beds)