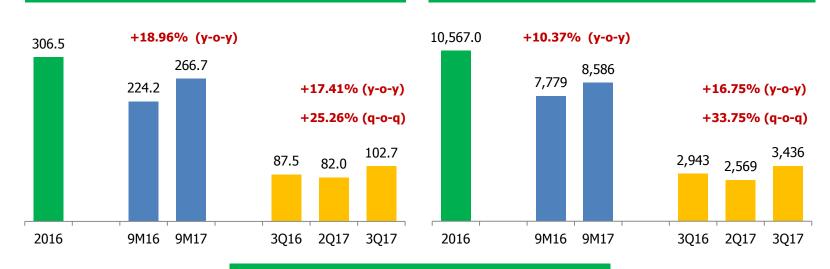

## Revenue by Patient Types: 2015 – 9M 2017

#### **Growth from Non-Social Security Patients:**

- OPD increase of subspecialty doctors, especially cardiologists, ophthalmologists and dentists contributed to increase in number of OPD visits. In addition, the promotion of check-up program also boosted OPD revenue
- IPD RJH added 18 beds in 3Q17 and RRH added 4 beds in 2Q17. Improved revenue was also from obstetrical delivery cases, Cath Lab (increase by 100%)
- · Increase of hospital service fee and medical price

#### **Growth from Social Security Patients:**

- Increasing registered social security persons, more admittance of patients with complicated diseases and the efficiency in patient data management
- Increase of payment rate from Social Security Office since Jul 2017.

## **Revenue Grown from Patient Types: QoQ**

## Revenue Breakdown By Patient Type

#### **Patient Type (Consolidated)**