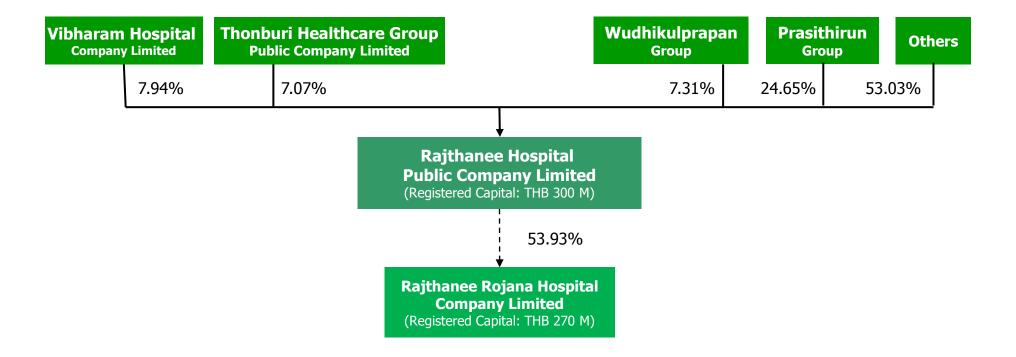

## **Shareholding Structure**

#### Remarks:

- 1. Shareholding in RJH is as of 28 August 2017
- 2. Shareholding in RRH is as of 30 September 2017