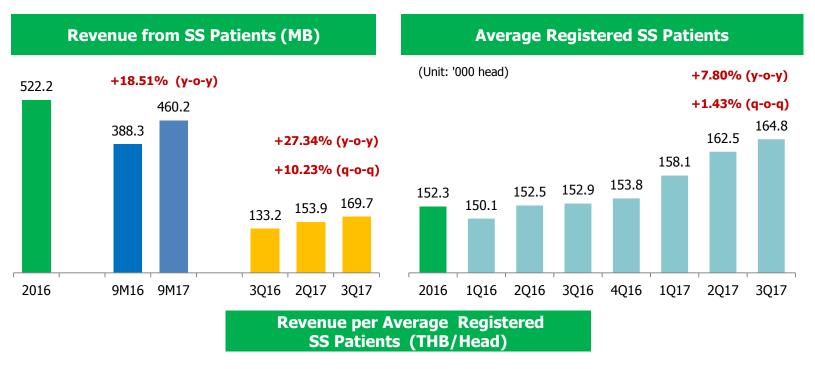

## **Social Security Scheme**

#### **Growth from Social Security Patients:**

- Increasing registered social security persons, more admittance of patients with complicated diseases and the efficiency in patient data management
- Increase of payment rate from Social Security Office since Jul 2017.