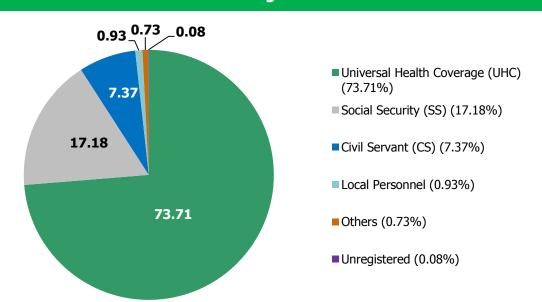

#### **Healthcare Segments in 2015**

Source: National Health Security Office (NHSO)

| Capitation Schemes              | Description                                                                                                                                                                                                           |
|---------------------------------|-----------------------------------------------------------------------------------------------------------------------------------------------------------------------------------------------------------------------|
| Universal Health Coverage (UHC) | It was aimed to provide healthcare services for those who are not in any other healthcare scheme.                                                                                                                     |
| Social Security Scheme (SS)     | This scheme offers healthcare benefits to employees in the private sector as a minimum requirement. The benefits cover sickness, disability, injuries from hazardous incidents and death, both from work or non-work. |
| Civil Servant (CS)              | A welfare scheme for state and state enterprise employees                                                                                                                                                             |