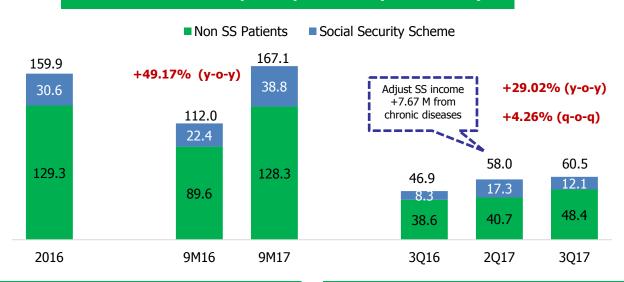

## **RRH - 3Q17 Performance Summary**

- In 2Q17, SS revenue from chronic diseases was adjusted upward for THB 7.67 million. THB 3.32 million and THB 3.64 million was adjusted for Y16 and 1Q17 revenue respectively. Therefore, revenue and gross margin was relatively high in 2Q17.
- In 1Q17, RRH recorded defer tax income which mostly was tax shield stemming from 5-year losses. Total tax shield was THB 27.8 million. RRH on the other hand recorded defer tax expenses (defer tax write-off) THB. 1 million and THB 1.8 million in 2Q17 and 3Q17 respectively.