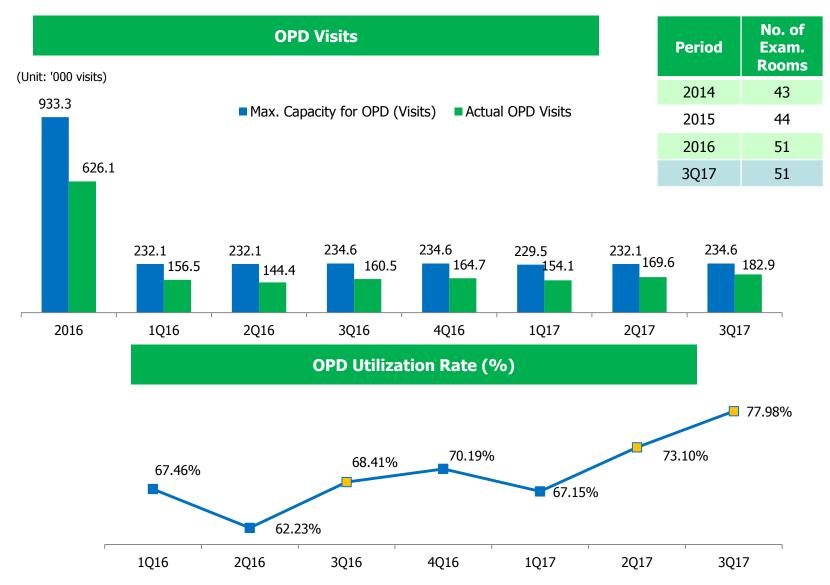

ibuted to increase in number of OPD visits. In addition, the promotion of check-up program also boosted OPD revenue
- IPD RJH added 18 beds in 3Q17 and RRH added 4 beds in 2Q17. Improved revenue was also from obstetrical delivery cases, Cath Lab (increase by 100%)
- · Increase of hospital service fee and medical price

#### **Growth from Social Security Patients:**

- Increasing registered social security persons, more admittance of patients with complicated diseases and the efficiency in patient data management
- Increase of payment rate from Social Security Office since Jul 2017.

## **Revenue Grown from Patient Types: QoQ**





## Revenue Breakdown By Patient Type



#### **Patient Type (Consolidated)**



### **OPD - Non SS Patients**





## **OPD Utilization Rate – All Sectors**





### **IPD – Non SS Patients**



#### Revenue from IPD Non SS Patients (MB)

#### **Number of IPD Admissions (Heads)**



#### **Revenue per Admission (THB/Head)**



## **IPD Utilization Rate – All Sectors**





## **Social Security Scheme**







## **Capital Structure & Debt-to-Equity Ratio**





# Financial Performance 3Q 2017 - RRH



## **RRH - 3Q17 Performance Summary**



#### **Revenue from Hospital Operations (THB Million)**





## **RRH - 3Q17 Performance Summary**





- In 2Q17, SS revenue from chronic diseases was adjusted upward for THB 7.67 million. THB 3.32 million and THB 3.64 million was adjusted for Y16 and 1Q17 revenue respectively. Therefore, revenue and gross margin was relatively high in 2Q17.
- In 1Q17, RRH recorded defer tax income which mostly was tax shiel