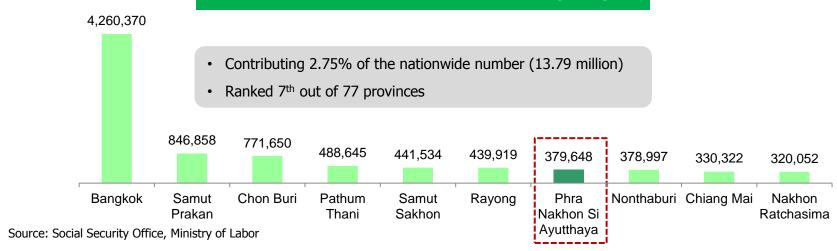

---------------|
| Phra Nakorn Sri Ayutthaya     | Gov't             | Phra Nakhon Si Ayutthaya District | ✓                         | 528                       |
| Sena Hospital                 | Gov't             | Sena District                     | ✓                         | 180                       |
| Karunvej Ayutthaya Hospital   | Private           | Bang Pa-in District               | ✓                         | 105                       |
| Supamitrsena General Hospital | Private           | Sena District                     | -                         | 100                       |
| Peravech Hospital             | Private           | Phra Nakhon Si Ayutthaya District | -                         | 53                        |

## **Ayutthaya's Healthcare Industry Outlook**







#### **Number of Insured Persons in Ayutthaya**

#### **Provinces with the highest GDP per capita(2015)**



16

## **Thailand's Capitation Schemes**



#### **Healthcare Segments in 2015**



Source: National Health Security Office (NHSO)

| Capitation Schemes              | Description                                                                                                                                                                                                           |
|---------------------------------|-----------------------------------------------------------------------------------------------------------------------------------------------------------------------------------------------------------------------|
| Universal Health Coverage (UHC) | It was aimed to p