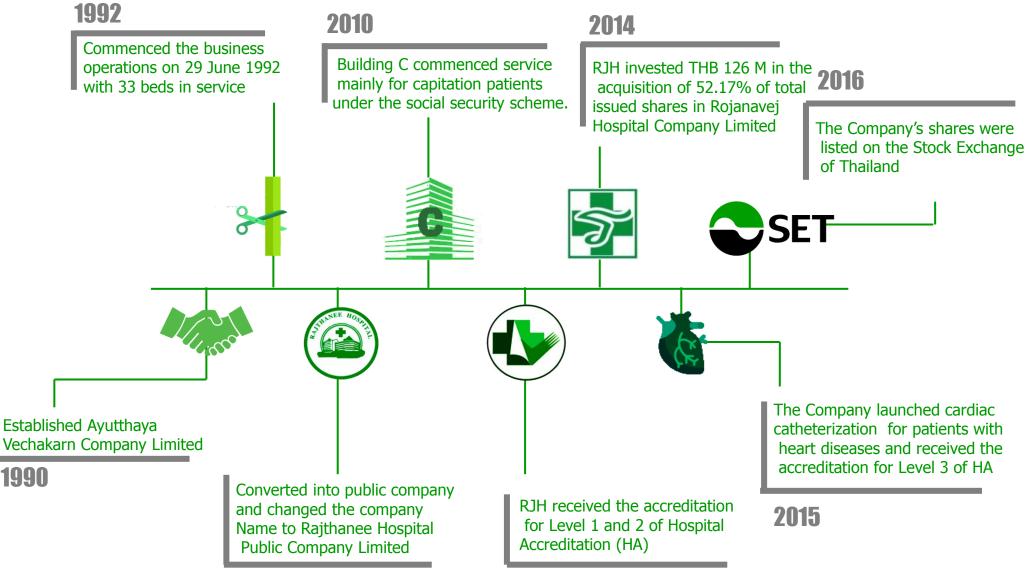

## **Background & Major Events**

1995

| Our History                                                | Rajthanee Hospital Public Company Limited ("RJH") was established in 1990 and commenced its operations in 1992 under the management of experienced physicians. Most of which graduated from Siriraj Medical School and are currently major shareholders of RJH.           |
|------------------------------------------------------------|---------------------------------------------------------------------------------------------------------------------------------------------------------------------------------------------------------------------------------------------------------------------------|
| Business Overview                                          | 2 private general hospitals, namely Rajthanee Hospital and Rajthanee Rojana Hospital ("RRH"), located in Phra Nakhon Si Ayutthaya District and Bang Pa-In District, respectively, as part of Ayutthaya Province                                                           |
| Target Customers                                           | <ul> <li>2 primary, mid-to-low target customers:</li> <li>Non-Social Security revenue 58.1% and 56.5% of the total revenue in 3Q16 and 3Q17, respectively</li> <li>Social Security revenue 41.9% and 43.5% of the total revenue in 3Q16 and 3Q17, respectively</li> </ul> |
| Number of Hospital Beds                                    | 353 registered hospital beds, 217 beds in service and 51 examination rooms                                                                                                                                                                                                |
| Excellent Medical Centers                                  | <ul> <li>Emergency and Neurosurgery Center</li> <li>Heart Center</li> <li>Orthopedics Center</li> </ul>                                                                                                                                                                   |
| Financial Performances                                     | Total revenue from hospital operations  • 2014–2016: THB 949.1 M, THB 1,024.3 M and THB 1,209.5 M, respectively (CAGR of +12.89%)  • 9M17: THB 1,036.0 M                                                                                                                  |
| Future Projects<br>(To be financed by the IPO<br>proceeds) | Estimated capital expenditure: THB 660–720 M  • Magnetic resonance imaging (MRI) – RJH  • New 9-storey patient building – RJH  • Capacity expansion (OPD/IPD) – Rajthanee Rojana Hospital ("RRH")                                                                         |