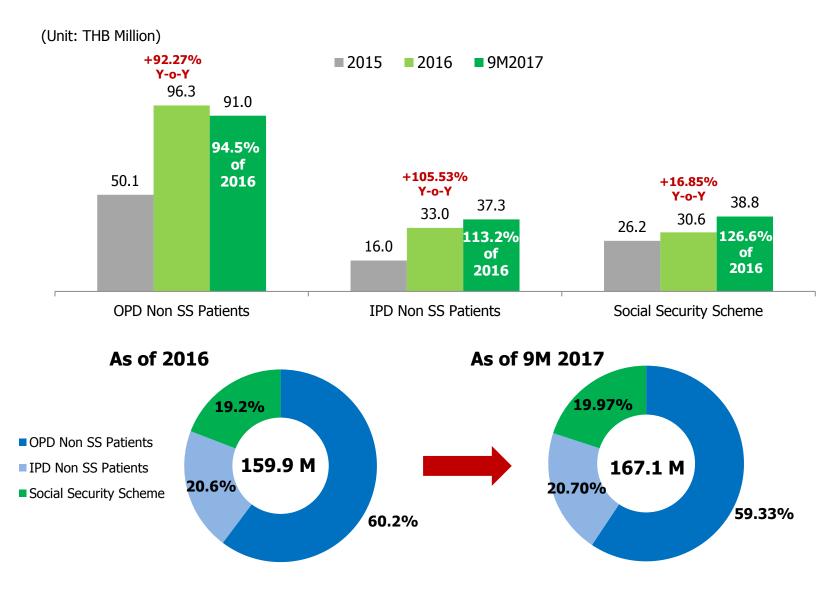

## Revenue by Patient Types: 2015 – 9M 2017

#### **Growth from Non-Social Security Patients:**

- OPD increase of subspecialty doctors, especially cardiologists, ophthalmologists and dentists contributed to increase in number of OPD visits. In addition, the promotion of check-up program also boosted OPD revenue
- IPD RJH added 18 beds in 3Q17 and RRH added 4 beds in 2Q17. Improved revenue was also from obstetrical delivery cases, Cath Lab (increase by 100%)
- · Increase of hospital service fee and medical price

#### **Growth from Social Security Patients:**

- Increasing registered social security persons, more admittance of patients with complicated diseases and the efficiency in patient data management
- Increase of payment rate from Social Security Office since Jul 2017.