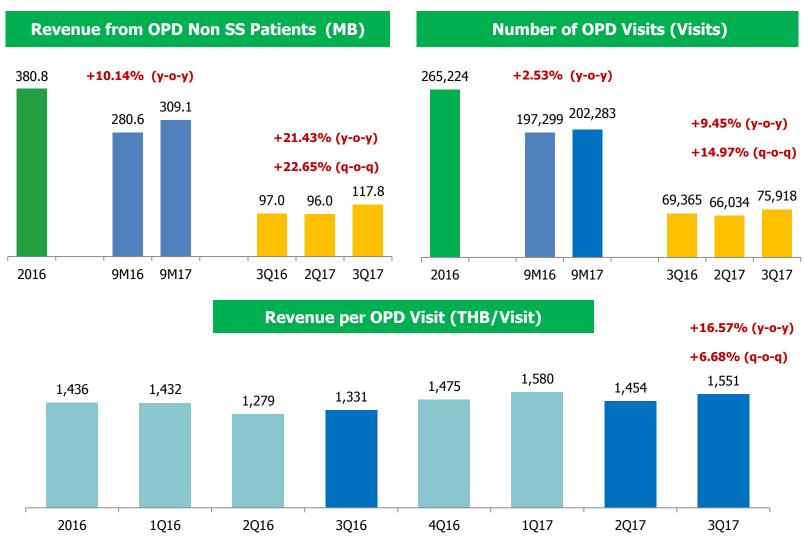

### **OPD - Non SS Patients**

#### **Growth from Non-Social Security Patients:**

- OPD increase of subspecialty doctors, especially cardiologists, ophthalmologists and dentists contributed to increase in number of OPD visits. In addition, the promotion of check-up program also boosted OPD revenue
- IPD RJH added 18 beds in 3Q17 and RRH added 4 beds in 2Q17. Improved revenue was also from obstetrical delivery cases, Cath Lab (increase by 100%)
- · Increase of hospital service fee and medical price