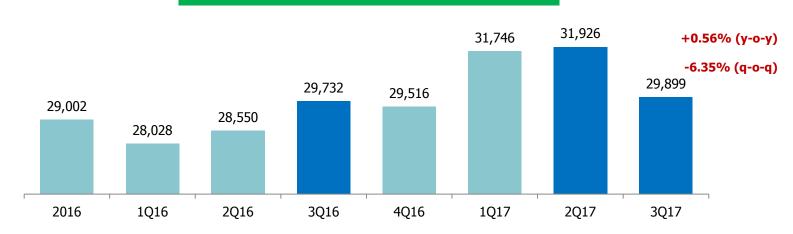

## **3Q17 Group Performance**

## **Revenue Grown from Patient Types: QoQ**

## Revenue Breakdown By Patient Type

#### **Patient Type (Consolidated)**