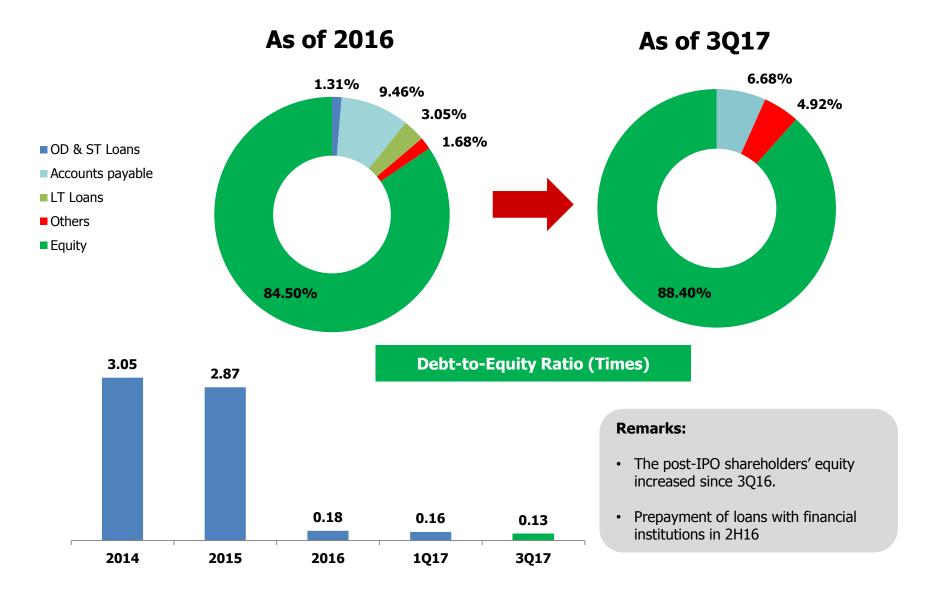

d medical price

#### **Growth from Social Security Patients:**

- Increasing registered social security persons, more admittance of patients with complicated diseases and the efficiency in patient data management
- Increase of payment rate from Social Security Office since Jul 2017.

## **Revenue Grown from Patient Types: QoQ**





## Revenue Breakdown By Patient Type



#### **Patient Type (Consolidated)**



### **OPD - Non SS Patients**





## **OPD Utilization Rate – All Sectors**





### **IPD – Non SS Patients**



#### Revenue from IPD Non SS Patients (MB)

#### **Number of IPD Admissions (Heads)**



#### **Revenue per Admission (THB/Head)**



## **IPD Utilization Rate – All Sectors**





## **Social Security Scheme**







## **Capital Structure & Debt-to-Equity Ratio**





# Financial Performance 3Q 2017 - RRH



## **RRH - 3Q17 Performance Summary**



#### **Revenue from Hospital Operations (THB Million)**





## **RRH - 3Q17 Performance Summary**





- In 2Q17, SS revenue from chronic diseases was adjusted upward for THB 7.67 million. THB 3.32 million and THB 3.64 million was adjusted for Y16 and 1Q17 revenue respectively. Therefore, revenue and gross margin was relatively high in 2Q17.
- In 1Q17, RRH recorded defer tax income which mostly was tax shield stemming from 5-year losses. Total tax shield was THB 27.8 million. RRH on the other hand recorded defer tax expenses (defer tax write-off) THB. 1 million and THB 1.8 million in 2Q17 and 3Q17 respectively.

## RRH - Revenue by Patient Types: 2015 - 9M 2017





## RRH - Revenue by Patient Types: QoQ