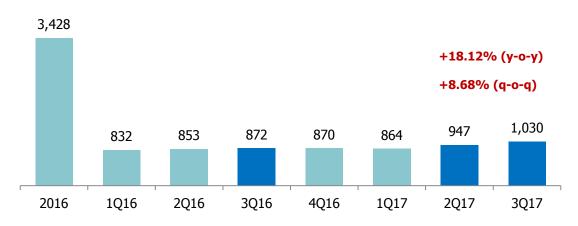

ease by 100%)
- · Increase of hospital service fee and medical price

#### **Growth from Social Security Patients:**

- Increasing registered social security persons, more admittance of patients with complicated diseases and the efficiency in patient data management
- Increase of payment rate from Social Security Office since Jul 2017.

## **Revenue Grown from Patient Types: QoQ**





## Revenue Breakdown By Patient Type



#### **Patient Type (Consolidated)**



### **OPD - Non SS Patients**





## **OPD Utilization Rate – All Sectors**





### **IPD – Non SS Patients**



#### Revenue from IPD Non SS Patients (MB)

#### **Number of IPD Admissions (Heads)**



#### **Revenue per Admission (THB/Head)**



## **IPD Utilization Rate – All Sectors**





## **Social Security Scheme**







## **Capital Structure & Debt-to-Equity Ratio**





# Financial Performance 3Q 2017 - RRH



## **RRH - 3Q17 Performance Summary**



#### **Revenue from Hospital Operations (THB Million)**





## **RRH - 3Q17 Performance Summary**





- In 2Q17, SS revenue from chronic diseases was adjusted upward for THB 7.67 million. THB 3.32 million and THB 3.64 million was adjusted for Y16 and 1Q17 revenue respectively. Therefore, revenue and gross margin was relatively high in 2Q17.
- In 1Q17, RRH recorded defer tax income which mostly was tax shield stemming from 5-year losses. Total tax shield was THB 27.8 million. RRH on the other hand recorded defer tax expenses (defer tax write-off) THB. 1 million and THB 1.8 million in 2Q17 and 3Q17 respectively.

## RRH - Revenue by Patient Types: 2015 -