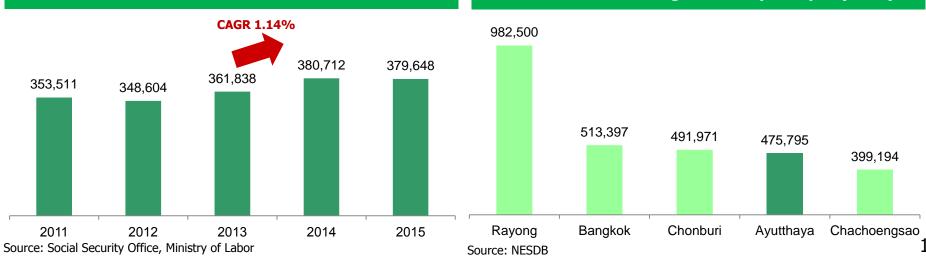

| 528                       |
| Sena Hospital                 | Gov't             | Sena District                     | ✓                         | 180                       |
| Karunvej Ayutthaya Hospital   | Private           | Bang Pa-in District               | ✓                         | 105                       |
| Supamitrsena General Hospital | Private           | Sena District                     | -                         | 100                       |
| Peravech Hospital             | Private           | Phra Nakhon Si Ayutthaya District | -                         | 53                        |

## **Ayutthaya's Healthcare Industry Outlook**







#### **Number of Insured Persons in Ayutthaya**

#### **Provinces with the highest GDP per capita(2015)**



16

## **Thailand's Capitation Schemes**



#### **Healthcare Segments in 2015**



Source: National Health Security Office (NHSO)

| Capitation Schemes              | Description                                                                                                                                                                                                           |
|---------------------------------|-----------------------------------------------------------------------------------------------------------------------------------------------------------------------------------------------------------------------|
| Universal Health Coverage (UHC) | It was aimed to provide healthcare services for those who are not in any other healthcare scheme.