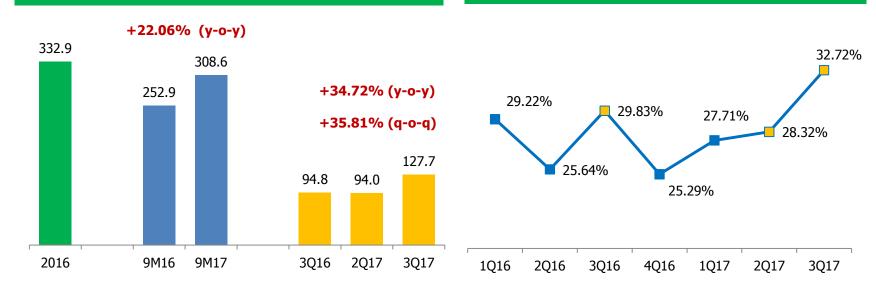

## **RRH - 3Q17 Performance Summary**

## **RRH - 3Q17 Performance Summary**

- In 2Q17, SS revenue from chronic diseases was adjusted upward for THB 7.67 million. THB 3.32 million and THB 3.64 million was adjusted for Y16 and 1Q17 revenue respectively. Therefore, revenue and gross margin was relatively high in 2Q17.
- In 1Q17, RRH recorded defer tax income which mostly was tax shield stemming from 5-year losses. Total tax shield was THB 27.8 million. RRH on the other hand recorded defer tax expenses (defer tax write-off) THB. 1 million and THB 1.8 million in 2Q17 and 3Q17 respectively.