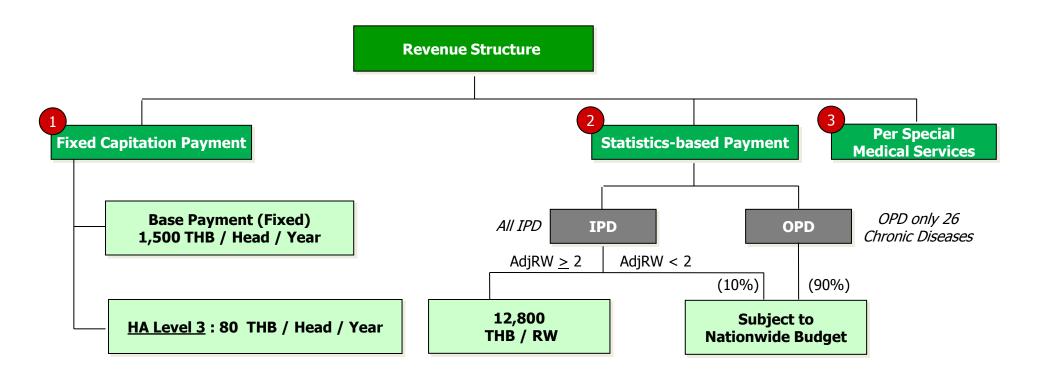

## **Service Payments for Social Security Scheme**

| Payment type                                                                                                                                                                                  | 2013                                                   | 2014                                                   | 2015                                                   | 2016                                                                                         | 2017(July)                                                               |
|-----------------------------------------------------------------------------------------------------------------------------------------------------------------------------------------------|--------------------------------------------------------|--------------------------------------------------------|--------------------------------------------------------|----------------------------------------------------------------------------------------------|--------------------------------------------------------------------------|
| Fixed Capitation Payment     (THB/Head/Year)     Monthly payment                                                                                                                              | 1,446                                                  | 1,460                                                  | 1,460                                                  | 1,460                                                                                        | 1,500                                                                    |
| Additional Payments                                                                                                                                                                           |                                                        |                                                        |                                                        |                                                                                              |                                                                          |
| HA Accredited Hospital     Payment (THB/head/year)                                                                                                                                            | HA Level 1: 0                                                                                | HA Level 1: 0                                                            |
| • Monthly payment                                                                                                                                                                             | HA Level 2: 40                                                                               | HA Level 2: 40                                                           |
|                                                                                                                                                                                               | HA Level 3: 80                                                                               | HA Level 3: 80                                                           |
| <ul> <li>3. Payments subject to conditions</li> <li>26 Chronic diseases (OPD) ~ 90%</li> <li>AdjRW &lt; 2 (IPD) ~ 10%</li> <li>6 months payment</li> </ul>                                    | Variable<br>(nationwide budget)                        | Variable<br>(nationwide budget)                        | Variable<br>(nationwide budget)                        | Variable<br>(nationwide budget)<br>Budget: 432 THB<br>per insured person                     | Variable<br>(nationwide budget)<br>Budget: 447 THB<br>per insured person |
| <ol> <li>Payments depending on high caring costs         AdjRW ≥ 2 (THB / 1         AdjRW)         (Able to refer cases to supracontractors or medical schools with tertiary care)</li> </ol> | < Tertiary Care:<br>11,500<br>Tertiary Care:<br>15,000 | < Tertiary Care:<br>11,500<br>Tertiary Care:<br>15,000 | < Tertiary Care:<br>10,000<br>Tertiary Care:<br>15,000 | < Tertiary Care:<br>10,000<br>Tertiary Care: 15,000<br>Budget: 560 THB<br>per insured person | 12,800 THB  Budget: 640 THB  per insured person                          |
| 5. Other Payments –<br>Equipment & Implants, etc.                                                                                                                                             | As pe                                                  | er actual payments m                                   | nade; subject to the                                   | Social Security Office's                                                                     | policy                                                                   |

RJH was awarded the Level 3 of Hospital Accreditation (HA) on February 27, 2015.

RJH is of secondary care.