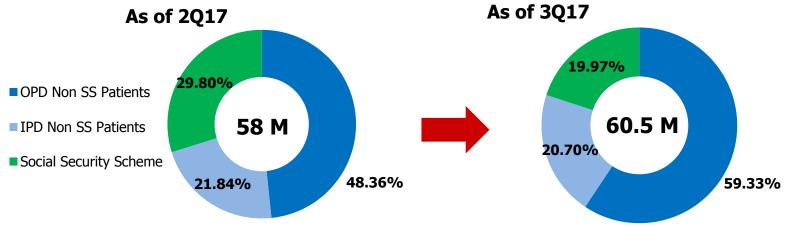

Financial Performance 3Q 2017 - RRH



## **RRH - 3Q17 Performance Summary**



#### **Revenue from Hospital Operations (THB Million)**





## **RRH - 3Q17 Performance Summary**





- In 2Q17, SS revenue from chronic diseases was adjusted upward for THB 7.67 million. THB 3.32 million and THB 3.64 million was adjusted for Y16 and 1Q17 revenue respectively. Therefore, revenue and gross margin was relatively high in 2Q17.
- In 1Q17, RRH recorded defer tax income which mostly was tax shield stemming from 5-year losses. Total tax shield was THB 27.8 million. RRH on the other hand recorded defer tax expenses (defer tax write-off) THB. 1 million and THB 1.8 million in 2Q17 and 3Q17 respectively.

## RRH - Revenue by Patient Types: 2015 - 9M 2017





## RRH - Revenue by Patient Types: QoQ







# Strategies for 2018 & Future Projects



## **Strategies for 2018**

| THE HOS | 18 |
|---------|----|
|         | 3  |
| (UBTHU) |    |

| Segments        | Strategies |  |
|-----------------|---------------------------------------------------------------------------------------------------------------------------------------------------------------------------------------------------------------------------------------------------------------------------------------------------------------------------------------------------------------------------------------------------------------------------------------------------------------------------------------------------------------------------------------------------------------------------------------------------------------------------