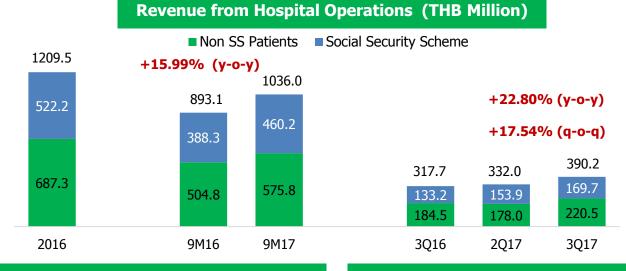

#### **Revenue from Hospital Operations (THB Million)**

## **RRH - 3Q17 Performance Summary**

- In 2Q17, SS revenue from chronic diseases was adjusted upward for THB 7.67 million. THB 3.32 million and THB 3.64 million was adjusted for Y16 and 1Q17 revenue respectively. Therefore, revenue and gross margin was relatively high in 2Q17.
- In 1Q17, RRH recorded defer tax income which mostly was tax shield stemming from 5-year losses. Total tax shield was THB 27.8 million. RRH on the other hand recorded defer tax expenses (defer tax write-off) THB. 1 million and THB 1.8 million in 2Q17 and 3Q17 respectively.