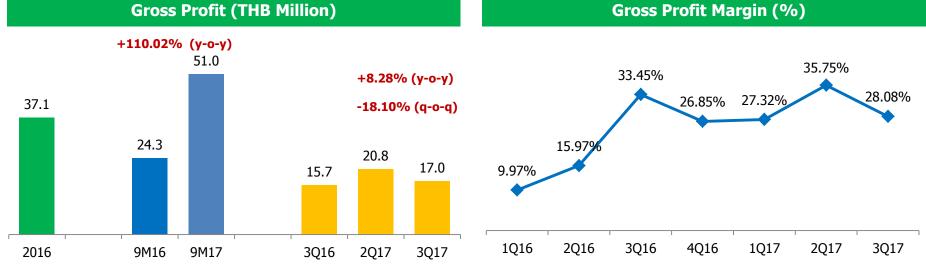

#### **Gross Profit (THB Million)**

#### **Gross Profit Margin (%)**

## **3Q17 Group Performance**