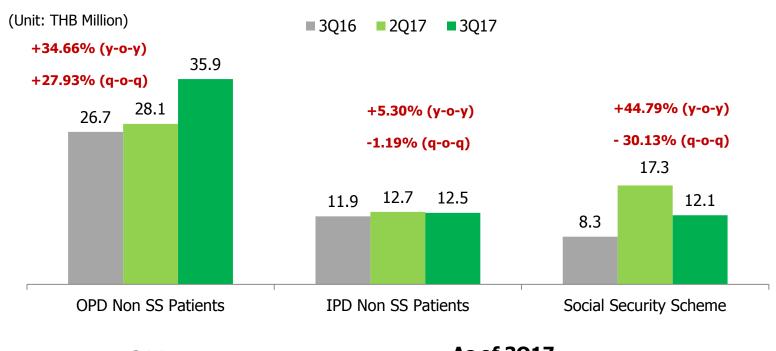

#### **Growth from Non-Social Security Patients:**

- OPD increase of subspecialty doctors, especially cardiologists, ophthalmologists and dentists contributed to increase in number of OPD visits. In addition, the promotion of check-up program also boosted OPD revenue
- IPD RJH added 18 beds in 3Q17 and RRH added 4 beds in 2Q17. Improved revenue was also from obstetrical delivery cases, Cath Lab (increase by 100%)
- · Increase of hospital service fee and medical price

#### **Growth from Social Security Patients:**

- Increasing registered social security persons, more admittance of patients with complicated diseases and the efficiency in patient data management
- Increase of payment rate from Social Security Office since Jul 2017.

## **Revenue Grown from Patient Types: QoQ**

## Revenue Breakdown By Patient Type

#### **Patient Type (Consolidated)**